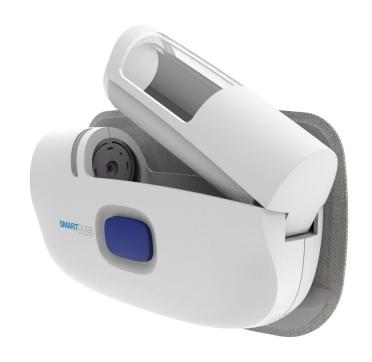

# Integrated SmartDose® Drug Delivery Platform Solutions: Fill-Finish







# West is partnering with CMO's for SmartDose platform filling

#### West is enabling fill-finish as an integrated component of the SmartDose platform

Primary Container Selection Analytical and Functional Testing

Device Selection and Testing

Fill-Finish

Secondary Assembly Training Onboarding

Digital Health & Adherence

Through Partnership, West now offers a fill-finish pathway as part of our Integrated
SmartDose Solution





# Device + Drug Filling: A unique and differentiated offering

## West's Integrated Solutions Program Can Help You:

- Streamline product development
  - Robust design and manufacturing capabilities
  - Analytical testing services
  - Fill-finish and assembly
- Optimize delivery to improve the customer and patient experience
- Integrated product management ac