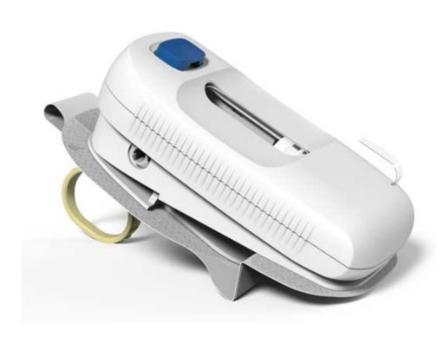

# Integrated SmartDose® Drug Delivery Platform Solutions: Fill-Finish







# West is partnering with CMO's for SmartDose platform filling

#### West is enabling fill-finish as an integrated component of the SmartDose platform

Primary Container Selection Analytical and Functional Testing

Device Selection and Testing

Fill-Finish

Secondary Assembly Training Onboarding

Digital Health & Adherence

Through Partnership, West now offers a fill-finish pathway as part of our Integrated
SmartDose Solution





# Device + Drug Filling: A unique and differentiated offering

## West's Integrated Solutions Program Can Help You:

- Streamline product development
  - Robust design and manufacturing capabilities
  - Analytical testing services
  - Fill-finish and assembly
- Optimize delivery to improve the customer and patient experience
- Integrated product management acro