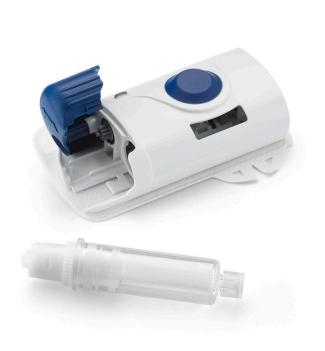

# Device + Drug Filling: A unique and differentiated offering

#### West announces Swissfillon as its first SmartDose platform fill-finish partner

- West recognizes the need for fill-finish options for our SmartDose platform, to facilitate our customers' path to market
- We are excited to announce Swissfillon as our first partner for SmartDose user loaded 10mL injector, with first clinical fills targeted in Q4 2019
- Swissfillon specializes in flexibility, quality and speed, with expertise in complex biologic fill-finish from clinical through small scale commercial
- With this partnership, West and Swissfillon are uniquely positioned to offer an integrated SmartDose platform solution