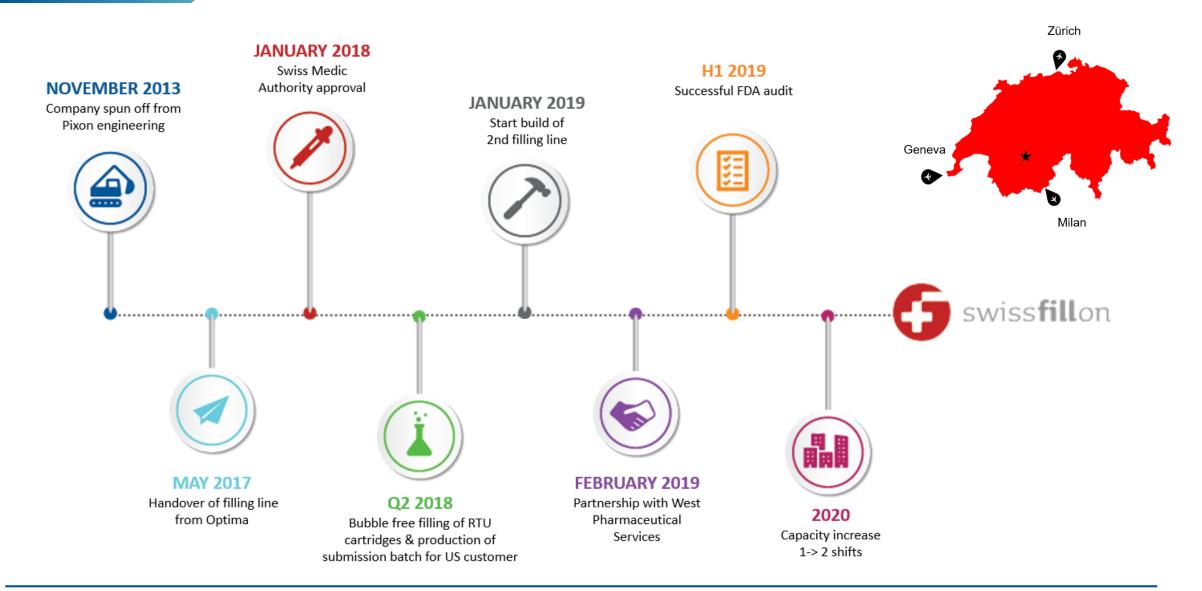

# Swissfillon – small, expert, flexible, accessible

# Swissfillon – what do they do?