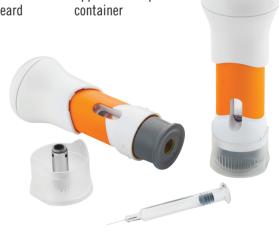

## A UNIQUE, USER-CONTROLLED INJECTOR

West's SelfDose® injector provides an intuitive, nonintimidating, self-injection solution for convenient use by patients and caregivers and expedites the time to clinics/market, with only limited managerial and resource investment.

#### **True Platform**

- Accommodates an ISO 1mL long glass syringe
- Facilitates injection of a very wide operating envelope by a single device at your plant

# TECHNICAL SPECIFICATIONS

| Target Tissue            | Subcutaneous                  |
|--------------------------|-------------------------------|
| Container Type           | ISO 1mL long glass syringe    |
| Deliverable Volume       | 0.15-1mL                      |
| Needle Safety System     | Passive needle safety system  |
| Driving Mechanism        | Manual                        |
| Injection Speed          | User controlled               |
| Sharps Injury Protection | Meets ISO 11608 and ISO 23908 |