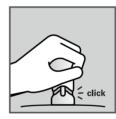

1. Remove bottom cap

2. Place on skin

3. Push handle straight down

4. Injection is complete when click is heard

**5.** Dispose in approved sharps

West Pharmaceutical Services, Inc.

530 Herman O. West Drive, Exton, PA 19341