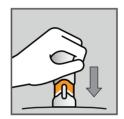

1. Remove bottom cap

2. Place on skin

3. Push handle straight down

4. Injection is complete when click is heard

**5.** Dispose in approved sharps

West Pharmaceutical Services, Inc.

530 Herman O. West Drive, Exton, PA 19341