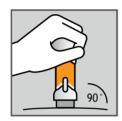

1. Remove bottom cap

2. Place on skin

3. Push handle straight down

4. Injection is complete when click is heard

**5.** Dispose in approved sharps

West Pharmaceutical Services, Inc.

530 Herman O. West Drive, Exton, PA 19341