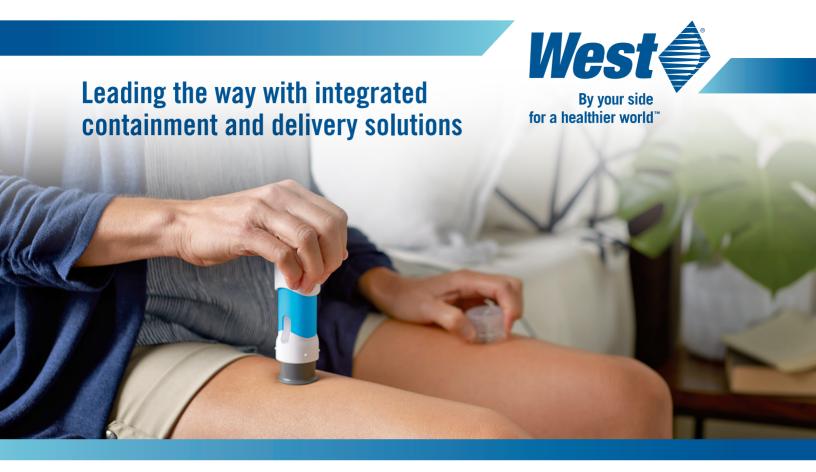

## A UNIQUE, USER-CONTROLLED INJECTOR

West's SelfDose® injector provides an intuitive, nonintimidating, self-injection solution for convenient use by patients and caregivers and expedites the time to clinics/market, with only limited managerial and resource investment.

#### **Patient Convenience**

- Designed to overcome dexterity challenges
- Highly intuitive
- Quiet, user-controlled injection allows the patient to inject at the preferred rate, or even to pause
- Hidden needle before and after injection
- Fully passive safety system