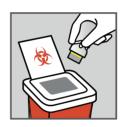

1. Remove bottom cap

2. Place on skin

3. Push handle straight down

4. Injection is complete when click is heard

**5.** Dispose in approved sharps

West Pharmaceutical Services, Inc.

530 Herman O. West Drive, Exton, PA 19341