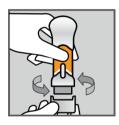

1. Remove bottom cap

2. Place on skin

3. Push handle straight down

4. Injection is complete when click is heard

**5.** Dispose in approved sharps

West Pharmaceutical Services, Inc.

530 Herman O. West Drive, Exton, PA 19341